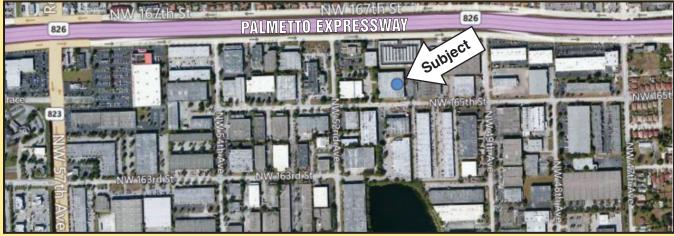

## 5125 NW 165<sup>th</sup> Street, Miami Gardens Palmetto Lakes Business Park

- 30,000 SF with the potential for future expansion up to 45,000 or 60,000 SF
- 22' Clear / Twin Tee / Newer Roof
- 5,000 SF of Brand New Office
- 3 Docks Plus a Ramp
- Large 115' Fully Fenced and Secured Truck Court w/Room for Truck Storage
- ◆ IU-C Zoning
- Great Access to SR 826 Expressway
- \$6.75 SF Industrial Gross