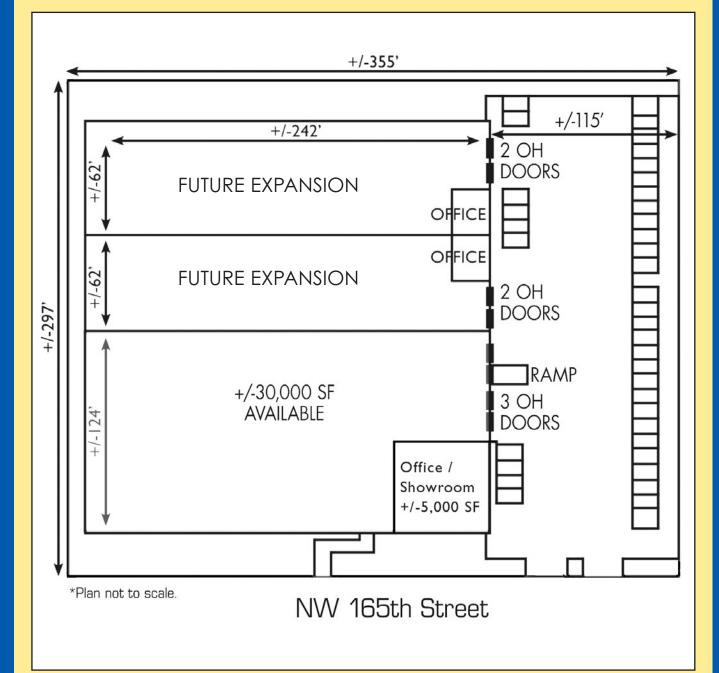

## SITE PLAN

**INDUSTRIAL RELOCATION SPECIALISTS** 

**Call: Robert Comunale** 

President Licensed Real Estate Broker

Ph.: (786) 269-4498

17160 NW 2nd Court, Miami Gardens, FL 33169

## 5125 NW 165<sup>th</sup> Street, Miami Gardens Palmetto Lakes Business Park

- 30,000 SF with the potential for future expansion up to 45,000 or 60,000 SF
- 22' Clear / Twin Tee / Newer Roof
- 5,000 SF of Brand New Office
- 3 Docks Plus a Ramp
- Large 115' Fully Fenced and Secured Truck Court w/Room for Truck Storage
- ◆ IU-C Zoning
- Great Access to SR 826 Expressway
- \$6.75 SF Industrial Gross