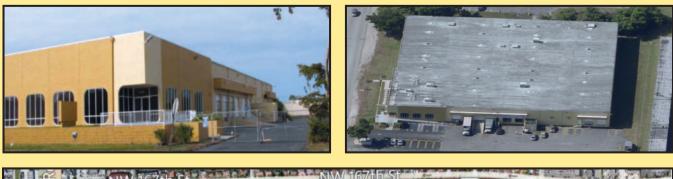

## **30,000 SF North Dade Warehouse For Lease Expansion Up To 60,000 SF Available**

## 5125 NW 165<sup>th</sup> Street, Miami Gardens Palmetto Lakes Business Park

- 30,000 SF with the potential for future expansion up to 45,000 or 60,000 SF
- 22' Clear / Twin Tee / Newer Roof
- 5,000 SF of Brand New Office
- 3 Docks Plus a Ramp
- Large 115' Fully Fenced and Secured Truck Court w/Room for Truck Storage
- ◆ IU-C Zoning
- Great Access to SR 826 Expressway
- \$6.75 SF Industrial Gross