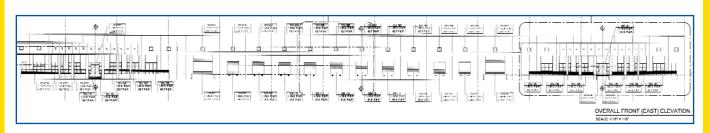

## NW 33 Avenue & NW 114 Street

- Divisible / 65,000± Sq. Ft. / 130,000± Sq. Ft.
- "Corporate Headquarters" Type Facility
- 24' Clear / Twin-Tee Construction
- Dock Height / 12 Positions
- 110+ Parking Spaces
- 120' Truck Turn-Around Area / Concrete Apron
- 5.99 Acre Site
- June 2006 Occupancy
- \$6.25 Sq. Ft. Gross
- \$75. Sq. Ft. Sales Price
- In For Permit