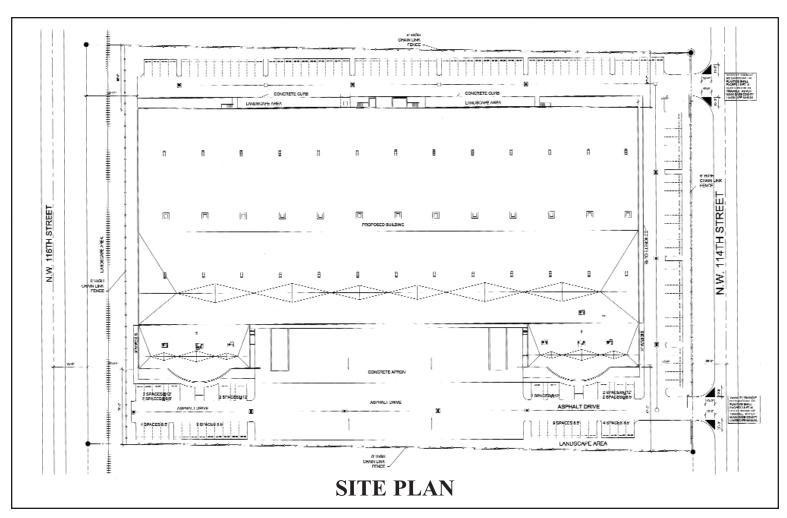

## NW 33 Avenue & NW 114 Street

- Divisible / 65,000± Sq. Ft. / 130,000± Sq. Ft.
- "Corporate Headquarters" Type Facility
- 24' Clear / Twin-Tee Construction
- Dock Height / 12 Positions
- 110+ Parking Spaces
- 120' Truck Turn-Around Area / Concrete Apron
- 5.99 Acre Site
- June 2006 Occupancy
- \$6.25 Sq. Ft. Gross
- \$75. Sq. Ft. Sales Price
- In For Permit