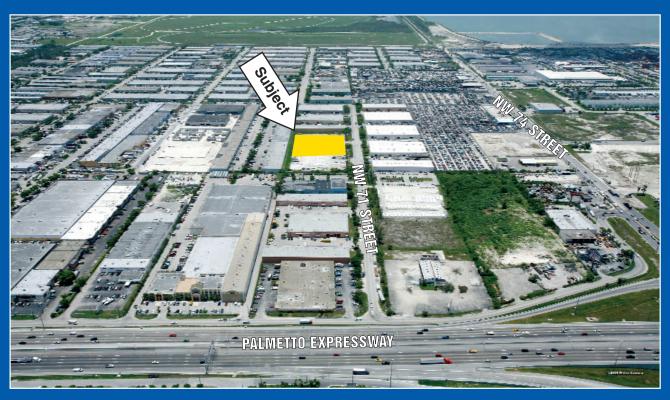

## WEST AIRPORT 2 ACRES FOR SALE OR LEASE

## NW 80<sup>th</sup> Avenue and NW 71<sup>st</sup> Street, Miami

- 2 Acres ±
- All Utilities to Site
- IU-3 Zoning / Heavy Manufacturing
- 3 Blocks West of the Palmetto Expressway
- Out of the Wellfield Protection Area
- \$2,200,000
- \$6,500.00 per Month Net of Real Estate Taxes